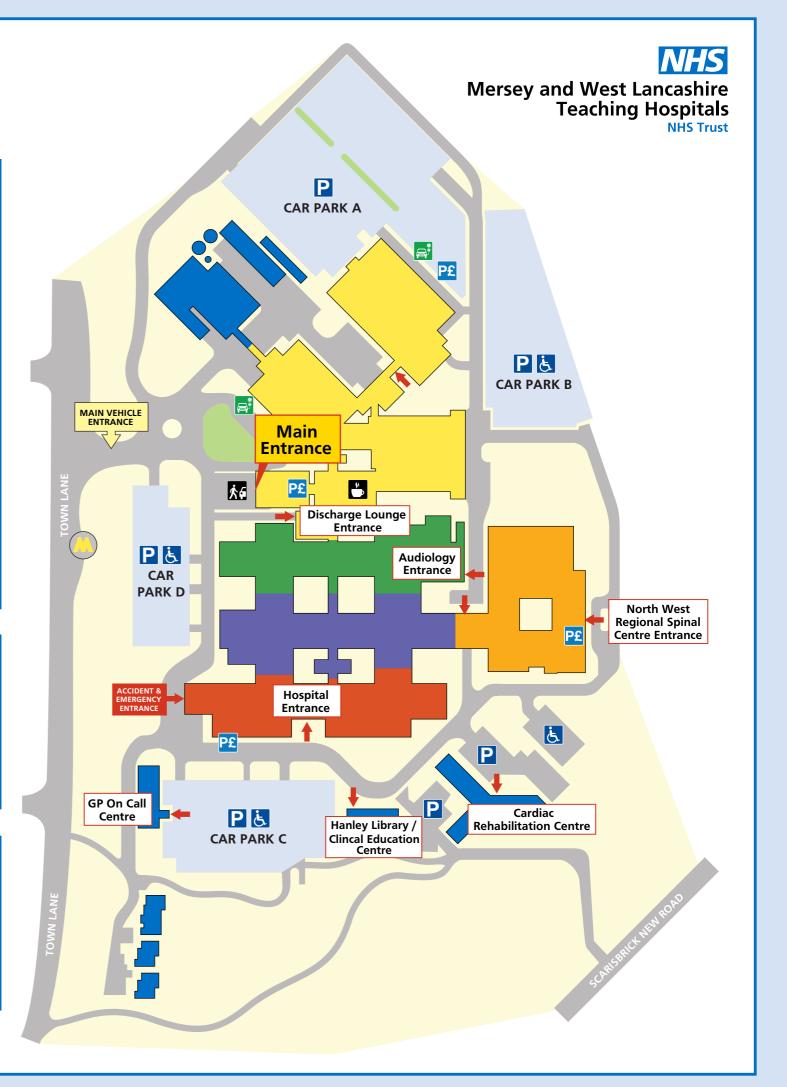

## **Southport Hospital**

| Department                                 | Level            |
|--------------------------------------------|------------------|
| Adult Accident & Emergency                 | G                |
| Audiology                                  | G                |
| Cardiac Rehabilitation Centre              | E                |
| Cardio-Respiratory Department (ECG)        | G                |
| Clinical Education Centre                  | E                |
| Coffee Shop 🕒                              | G                |
| Critical Care Unit                         | 1                |
| Dialysis Unit                              | G                |
| Discharge Lounge                           | G                |
| ENT                                        | G                |
| Endoscopy Unit                             | 1                |
| Estates & Facilities Unit                  | E                |
| Eye Clinic 🐗                               | G                |
| Fracture Clinic / Otrhopaedic Outpatients  | G                |
| General Office                             | G                |
| GP On Call Centre                          | E                |
| Hanley Library                             | E                |
| Joint Health Services                      | G                |
| Outpatiets Department                      | G                |
| Martuary                                   | G                |
| Multi-Faith Prayer Room                    | G                |
| North West Regional Spinal Injurues Centre | e <mark>G</mark> |
| Pathology Laboratory                       | G                |
| Pharmacy 🕂                                 | G                |
| Physiotherapy / Occupational Therapy       | G                |
| Russets Restaurant 🕕                       | 1                |
| Salus Centre                               | G                |
| Same Day Emergency Care Unit (SDEC)        | G                |
| Social Workers offices                     | G                |
| Theatres                                   | 1                |

| Department                                                                                                                                                                  | Level                                                                                                                       |
|-----------------------------------------------------------------------------------------------------------------------------------------------------------------------------|-----------------------------------------------------------------------------------------------------------------------------|
| Toilets                                                                                                                                                                     | G                                                                                                                           |
| Trust Management Offices                                                                                                                                                    | E                                                                                                                           |
| Vascular Investigation Unit                                                                                                                                                 | 1                                                                                                                           |
| Westview Centre                                                                                                                                                             | G                                                                                                                           |
| Ward 1                                                                                                                                                                      | G                                                                                                                           |
| Wards 7A & 7B                                                                                                                                                               | 1                                                                                                                           |
| Wards 9A & 9B                                                                                                                                                               | 1                                                                                                                           |
| Wards 10A & 10B                                                                                                                                                             | 1                                                                                                                           |
| Wards 11A & 11B                                                                                                                                                             | 1                                                                                                                           |
| Wards 14A & 14B                                                                                                                                                             | 1                                                                                                                           |
| Wards 15A & 15B                                                                                                                                                             | 1                                                                                                                           |
|                                                                                                                                                                             |                                                                                                                             |
| WVRS Shop                                                                                                                                                                   | G                                                                                                                           |
| WVRS Shop<br>X-Ray, CT & MRI Departme                                                                                                                                       |                                                                                                                             |
|                                                                                                                                                                             |                                                                                                                             |
| -                                                                                                                                                                           |                                                                                                                             |
|                                                                                                                                                                             |                                                                                                                             |
|                                                                                                                                                                             |                                                                                                                             |
| X-Ray, CT & MRI Departme                                                                                                                                                    | nt G                                                                                                                        |
| X-Ray, CT & MRI Departme                                                                                                                                                    | nt G<br>Entrances<br>Electric Vehicle                                                                                       |
| X-Ray, CT & MRI Departme                                                                                                                                                    | nt G Entrances Electric Vehicle Charging Point                                                                              |
| X-Ray, CT & MRI Departme<br>Coffee Shop<br>Patient & Visitor<br>Car Parking<br>Accessible<br>Car Parking                                                                    | nt G Entrances Electric Vehicle Charging Point Bus Stop Drop-off                                                            |
| X-Ray, CT & MRI Departme<br>Coffee Shop<br>Patient & Visitor<br>Car Parking<br>Accessible<br>Car Parking<br>Pay Here<br>for Parking                                         | nt G Entrances Electric Vehicle Charging Point Bus Stop Drop-off                                                            |
| X-Ray, CT & MRI Departme<br>Coffee Shop<br>Patient & Visitor<br>Car Parking<br>Accessible<br>Car Parking<br>Pay Here<br>for Parking                                         | nt   G   Entrances   Electric Vehicle   Charging Point   Bus Stop   Drop-off   Point                                        |
| X-Ray, CT & MRI Departme<br>Coffee Shop<br>Patient & Visitor<br>Car Parking<br>Accessible<br>Car Parking<br>Pay Here<br>for Parking                                         | nt G Entrances Electric Vehicle Charging Point Bus Stop Drop-off Point in Hospital)                                         |
| X-Ray, CT & MRI Departme<br>Coffee Shop<br>Patient & Visitor<br>Car Parking<br>Accessible<br>Car Parking<br>Pay Here<br>for Parking<br>Colour code key:<br>RED Red Zone (Ma | nt G<br>Entrances<br>Electric Vehicle<br>Charging Point<br>Bus Stop<br>Drop-off<br>Point<br>in Hospital)<br>(Main Hospital) |

ORANGE Orange Zone (Main Hospital)

BLUE

External Buildings