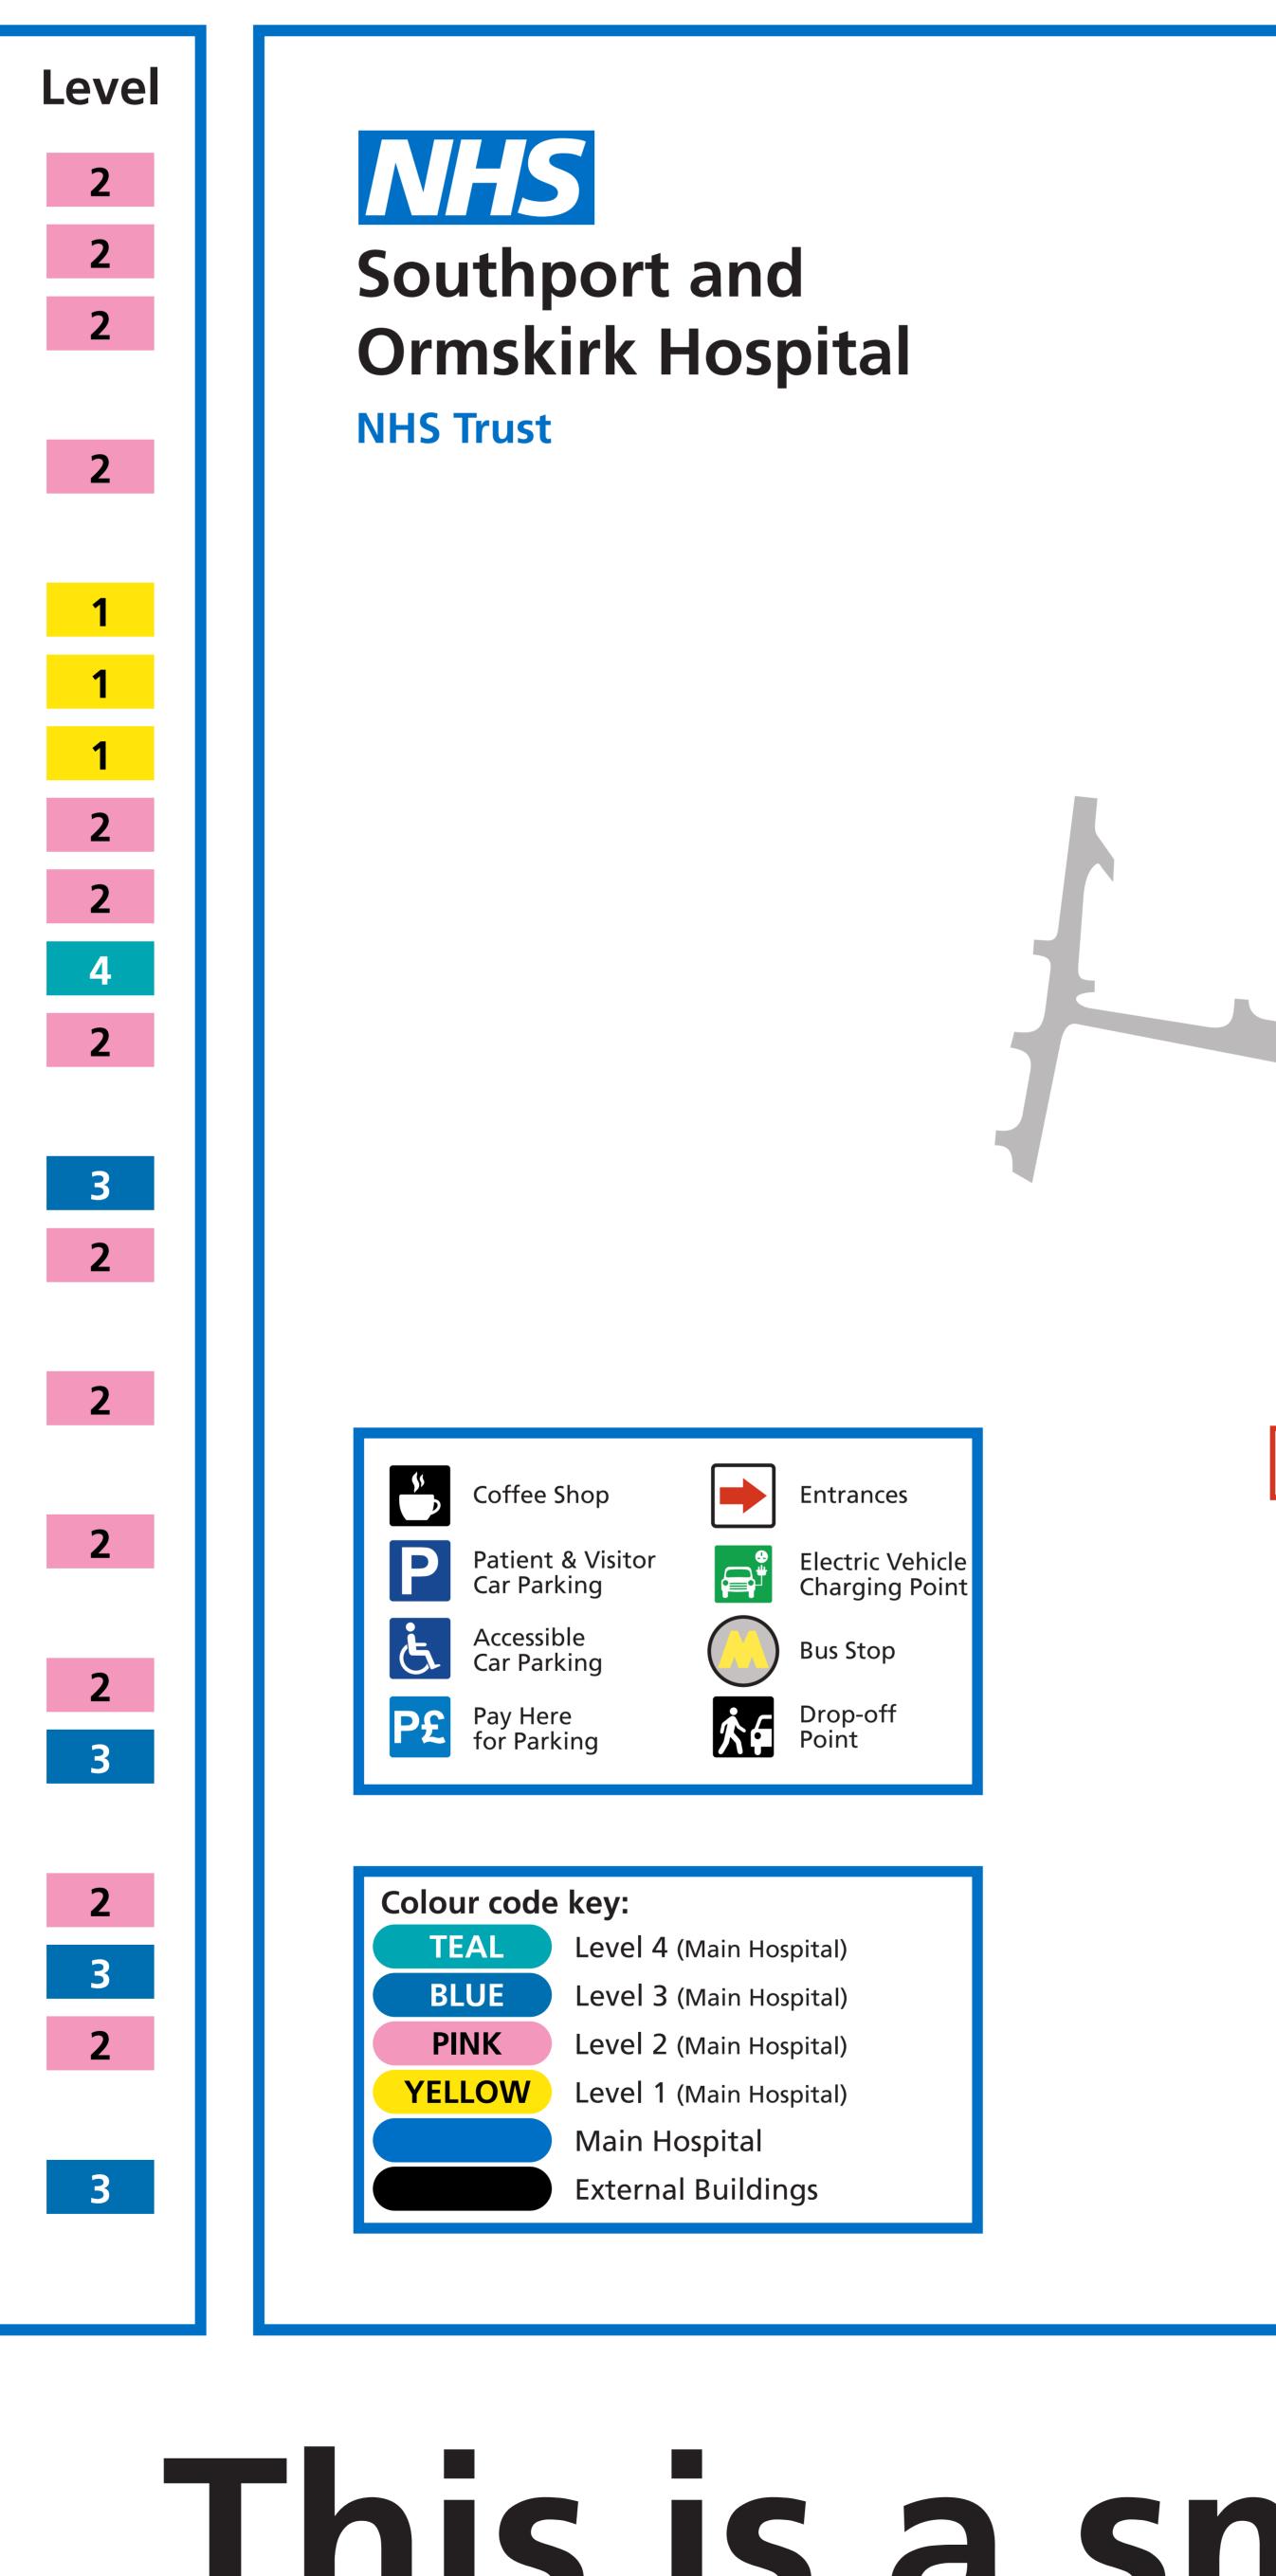

## This is a smokefree site This includes all grounds and buildings

| epartment / Ward                   | Location         | Level |
|------------------------------------|------------------|-------|
| int Health Services                | MAIN<br>HOSPITAL | 2     |
| ain Outpatients                    | MAIN<br>HOSPITAL | 2     |
| aternity Assessment Unit (MAU)     | MAIN<br>HOSPITAL | 4     |
| aternity Ward                      | MAIN<br>HOSPITAL | 3     |
| axillo Facial & Orthodontics       | MAIN<br>HOSPITAL | 3     |
| edical Day Unit (MDU)              | MAIN<br>HOSPITAL | 2     |
| ortuary                            | MAIN<br>HOSPITAL | 1     |
| onatal Unit                        | MAIN<br>HOSPITAL | 3     |
| cupational Therapy / Physiotherapy | MAIN<br>HOSPITAL | 2     |
| thodontics                         | MAIN<br>HOSPITAL | 3     |
| thopaedics                         | MAIN<br>HOSPITAL | 2     |
| in Clinic                          | MAIN<br>HOSPITAL | 2     |
| thology                            | MAIN<br>HOSPITAL | 2     |
| ayer Room / Quiet Room             | MAIN<br>HOSPITAL | 2     |
| habilitation Services              | MAIN<br>HOSPITAL | 2     |
| staurant 🕕                         | MAIN<br>HOSPITAL | 2     |
| wlands Pharmacy 📲                  | MAIN<br>HOSPITAL | 2     |
| nderson Library Resource Centre    | 3                |       |
| arsbrick Centre & Inpatient Unit   | 4                |       |
| ores                               | MAIN<br>HOSPITAL | 1     |
| rgical Appliances                  | MAIN<br>HOSPITAL | 2     |
| rgical Directorate                 | MAIN<br>HOSPITAL | 3     |
| eatres                             | MAIN<br>HOSPITAL | 4     |
| eatment Centre                     | MAIN<br>HOSPITAL | 2     |
| trasound                           | MAIN<br>HOSPITAL | 2     |
| gent Treatment Centre              | MAIN<br>HOSPITAL | 2     |
| ology                              | MAIN<br>HOSPITAL | 2     |
| RVS Shop                           | MAIN<br>HOSPITAL | 2     |
| Ray                                | MAIN<br>HOSPITAL | 2     |
|                                    |                  |       |