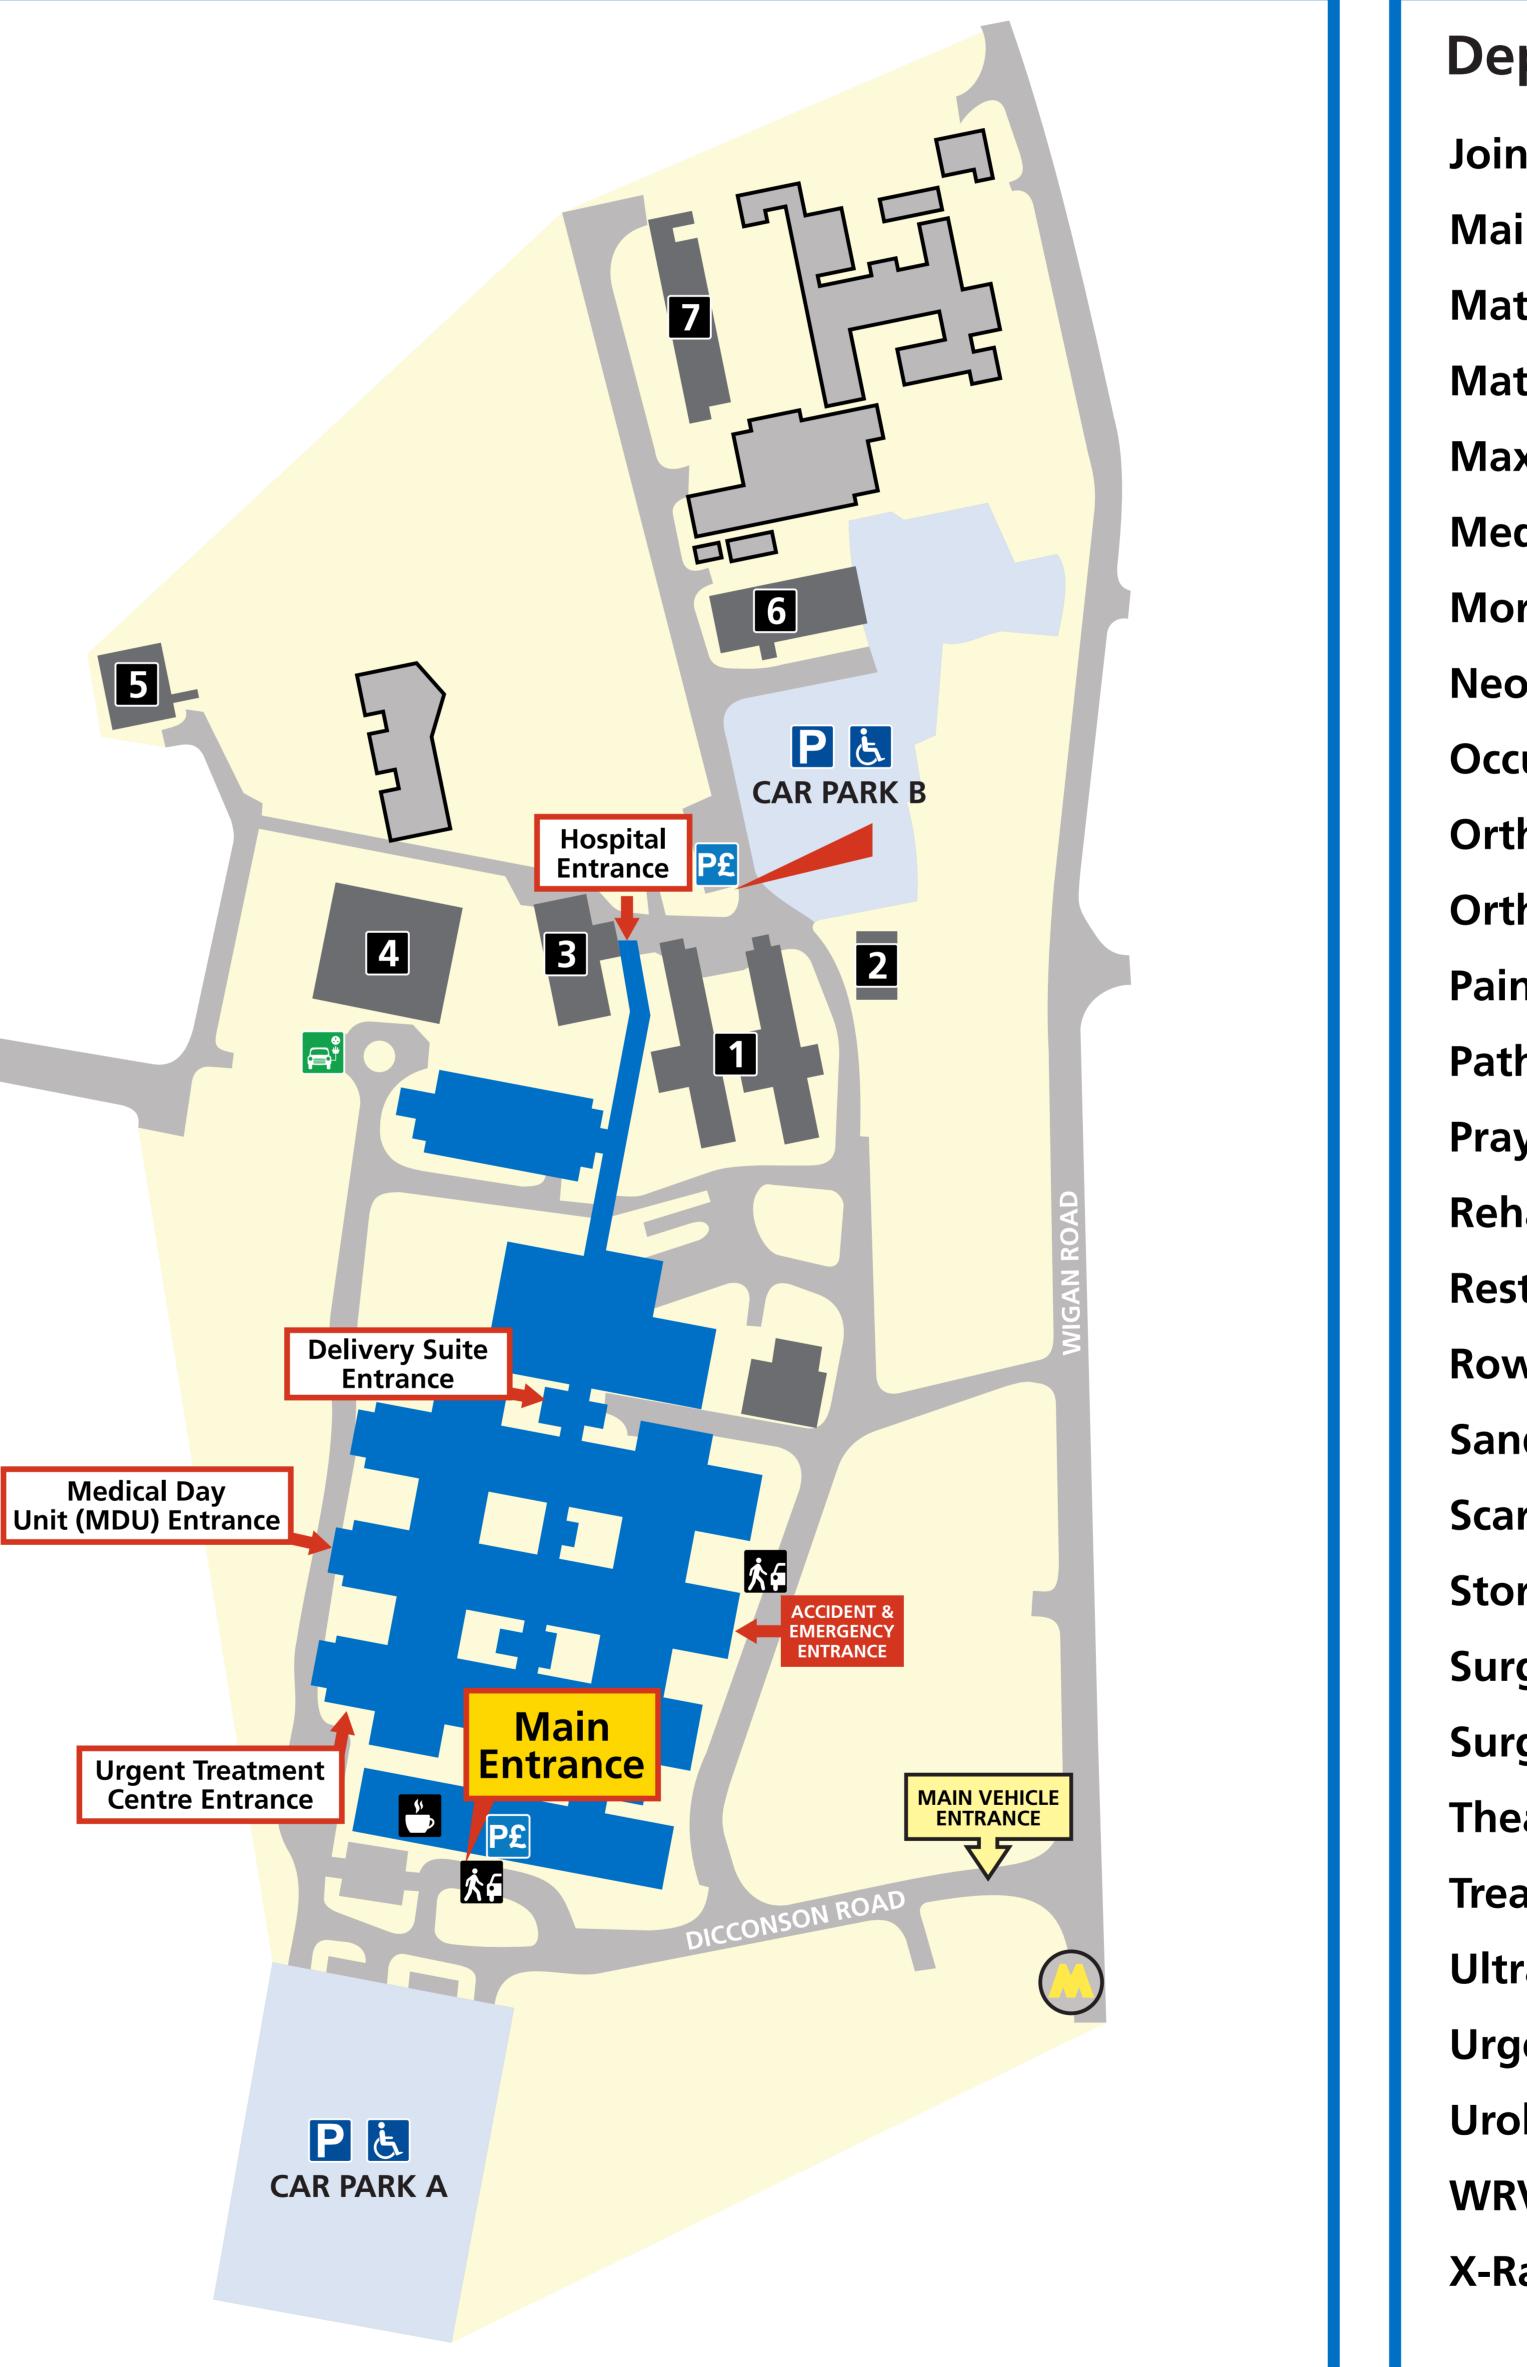

| 6                |    |
| Eye Clinic 🗇                               | MAIN<br>HOSPITAL |    |
| F Ward (Day Case Unit & Opthalmology)      | MAIN<br>HOSPITAL |    |
| Family Planning Clinic                     | 7                |    |
| Fracture Clinic                            | MAIN<br>HOSPITAL |    |
| G Ward (Post Operative Care Unit)          | MAIN<br>HOSPITAL |    |
| Gynaecology & Maternity Clinic             | MAIN<br>HOSPITAL |    |
| Health & Wellbeing Centre                  | 2                | _  |
| H Ward (Orthopaedics)                      | MAIN<br>HOSPITAL |    |
| Hilldale                                   | 1                |    |



## We come to **Ormskirk District General Hospital**



## This is a smokefree site This includes all grounds and buildings



| epartment / Ward                   | Location         | Level |
|------------------------------------|------------------|-------|
| int Health Services                | MAIN<br>HOSPITAL | 2     |
| ain Outpatients                    | MAIN<br>HOSPITAL | 2     |
| aternity Assessment Unit (MAU)     | MAIN<br>HOSPITAL | 4     |
| aternity Ward                      | MAIN<br>HOSPITAL | 3     |
| axillo Facial & Orthodontics       | MAIN<br>HOSPITAL | 3     |
| edical Day Unit (MDU)              | MAIN<br>HOSPITAL | 2     |
| ortuary                            | MAIN<br>HOSPITAL | 1     |
| onatal Unit                        | MAIN<br>HOSPITAL | 3     |
| cupational Therapy / Physiotherapy | MAIN<br>HOSPITAL | 2     |
| thodontics                         | MAIN<br>HOSPITAL | 3     |
| thop