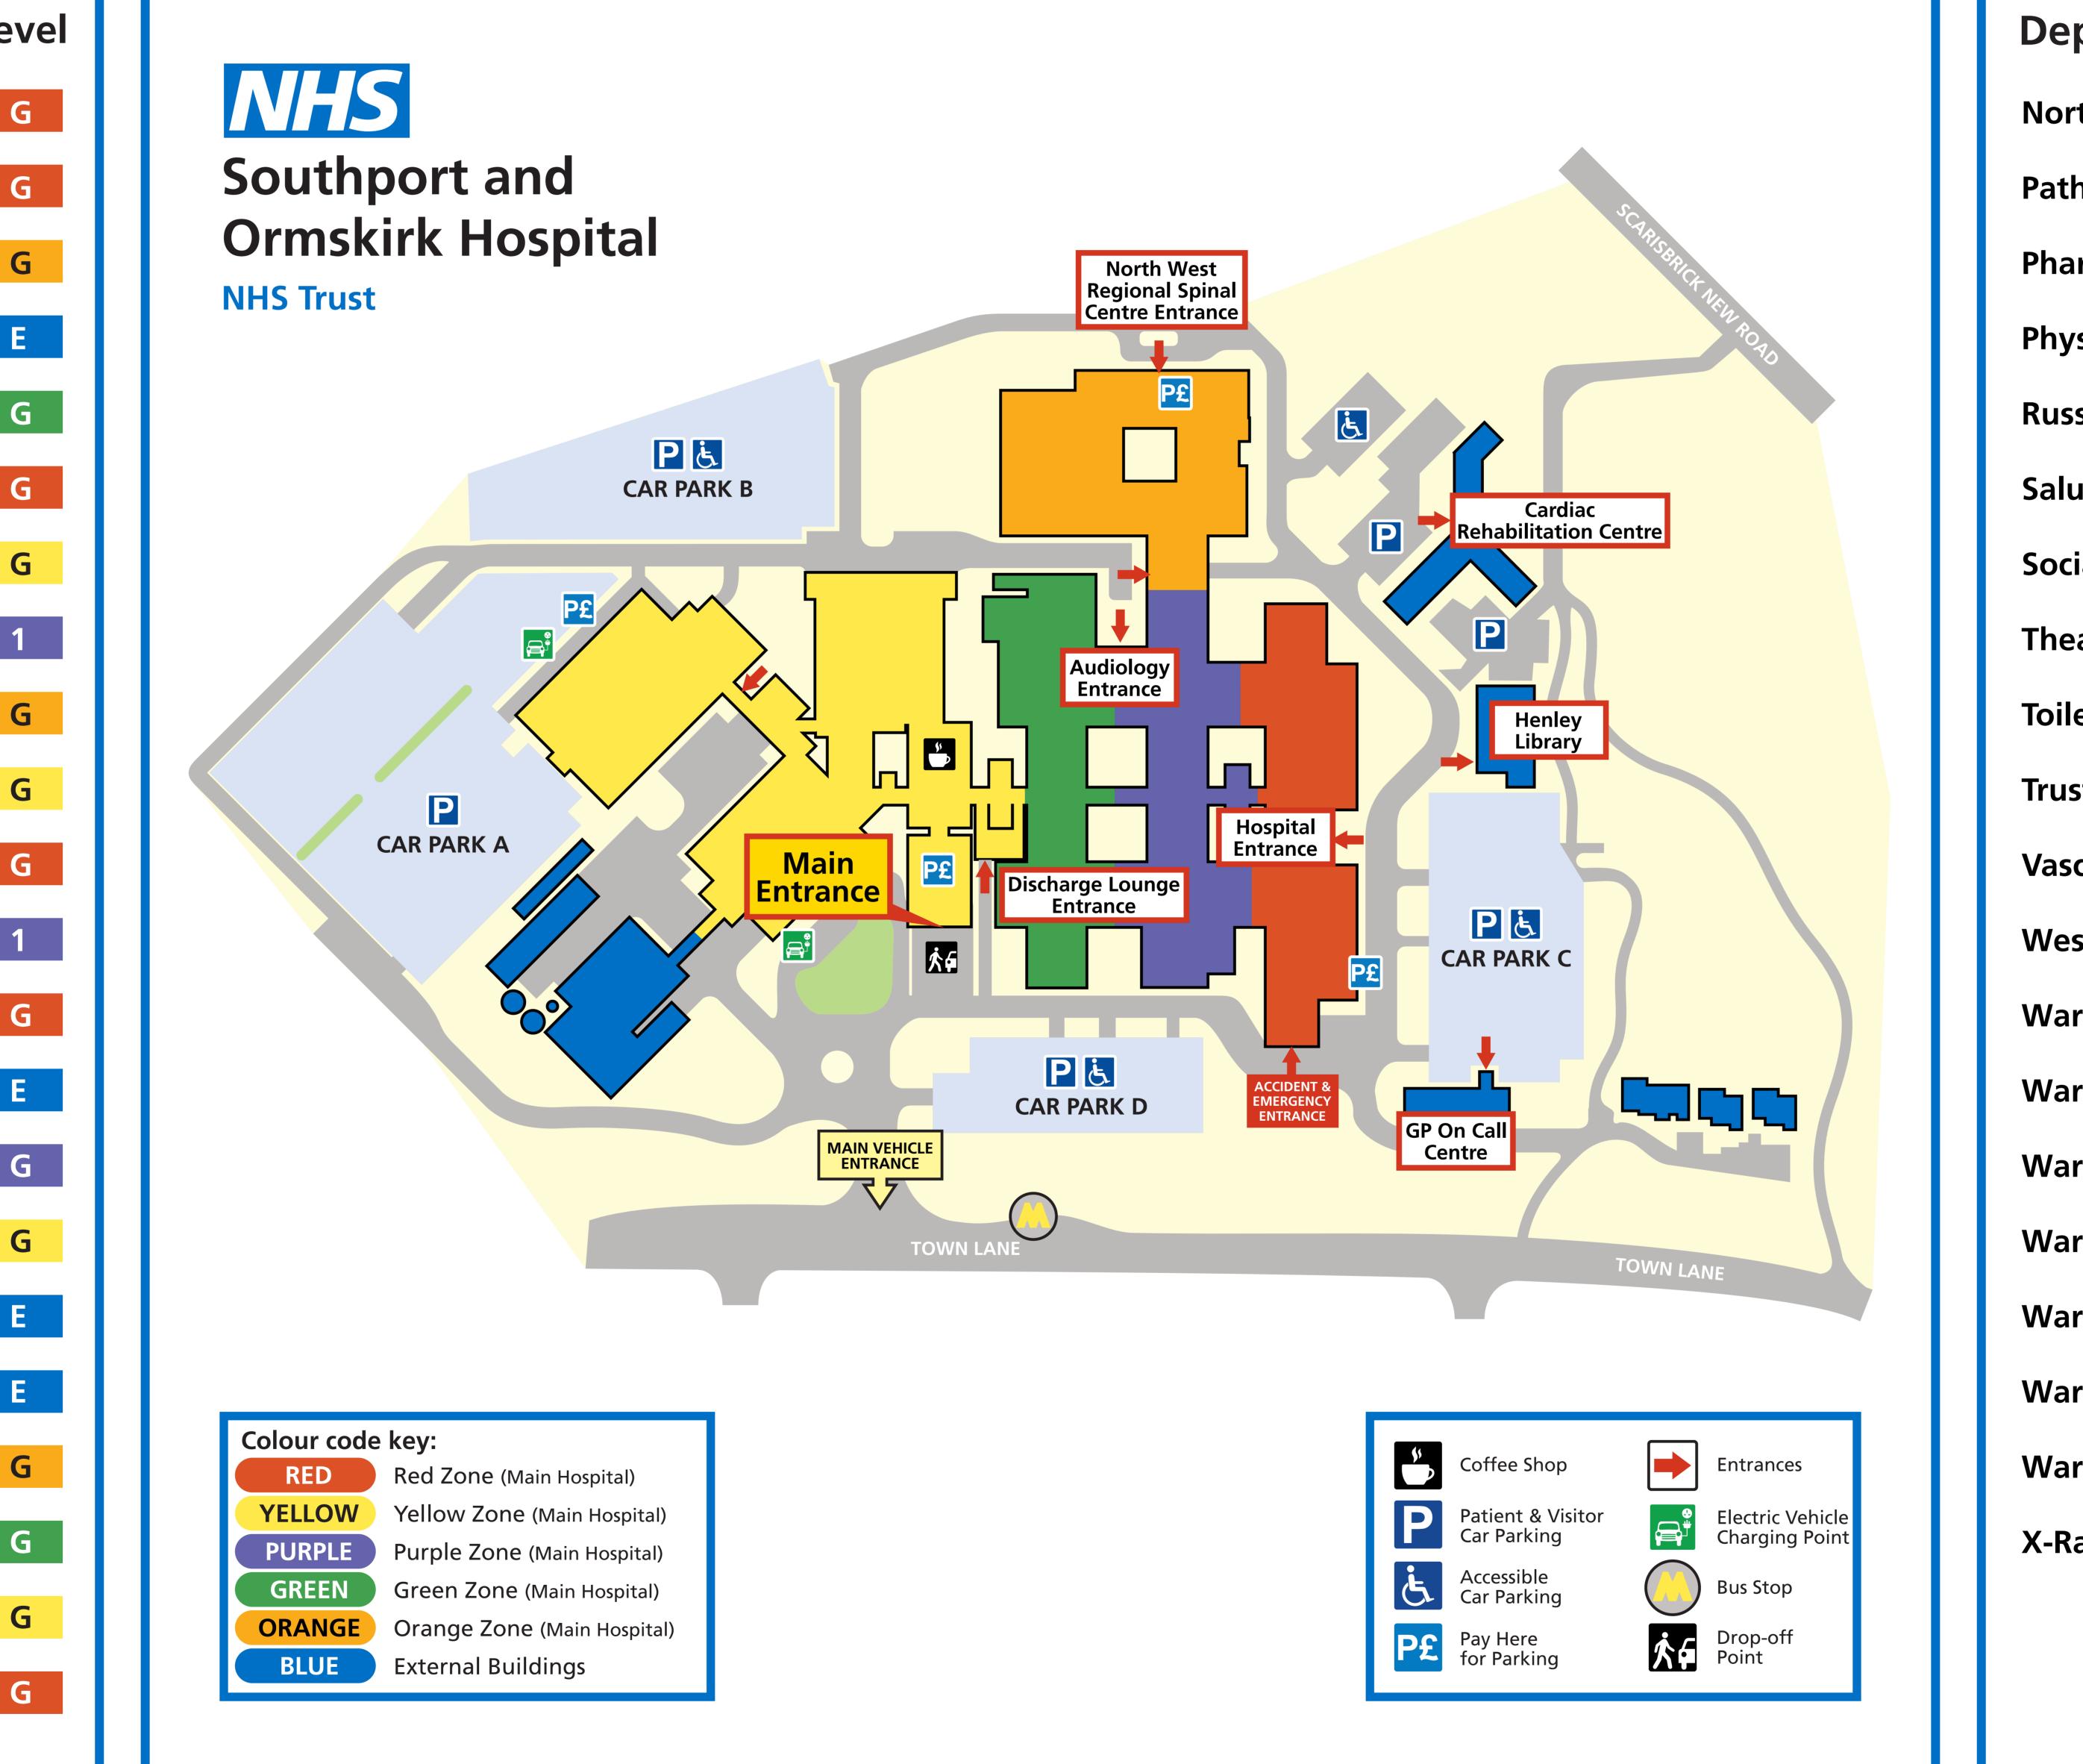

# We come to Southport & Formby District General Hospital

| Department / Ward                         | Lev |
|-------------------------------------------|-----|
| Adult Accident & Emergency                |     |
| Ambulatory Care Unit (ACU)                |     |
| Audiology                                 |     |
| <b>Cardiac Rehabilitation Centre</b>      | E   |
| Cardio-Respiratory Department (ECG)       |     |
| <b>Clinical Education Centre</b>          |     |
| Coffee Shop 🕒                             |     |
| Critical Care Unit                        | 1   |
| Dialysis Unit                             |     |
| Discharge Lounge                          | (   |
| ENT                                       |     |
| Endoscopy Unit                            | 1   |
| Eye Clinic 🐗                              |     |
| Facilities Department                     | E   |
| Fracture Clinic / Orthopaedic Outpatients |     |
| General Office                            |     |
| GP On Call Centre                         | E   |
| Hanley Library                            | E   |
| Joint Health Service                      |     |
| Outpatients Department                    |     |
| Mortuary                                  | (   |
| Multi-Faith Prayer Room                   |     |
|                                           |     |

## This is a smokefree site This includes all grounds and buildings

| epartment / Ward                                       | Level |
|--------------------------------------------------------|-------|
| orth West Regional Spinal Injuries Centre              | G     |
| thology Laboratory                                     | G     |
| armacy 🕂                                               | G     |
| ysiotherapy / Occupational Therapy Outpatients Service | G     |
| ssets Restaurant 🕕                                     | 1     |
| lus Centre                                             | G     |
| cial Workers Offices                                   | G     |
| eatres                                                 | 1     |
|                                                        | G     |
| ist Management Office                                  | G     |
| scular Investigation Unit                              | 1     |
| estview Centre                                         | G     |
| ard 1                                                  | G     |
| ards 7A & 7B                                           | 1     |
| ards 9A & 9B                                           | 1     |
| ards 10A & 10B                                         | 1     |
| ards 11A & 11B                                         | 1     |
| ards 14A & 14B                                         | 1     |
| ards 15A & 15B                                         | 1     |
| Ray, CT & MRI Department                               | G     |
|                                                        |       |