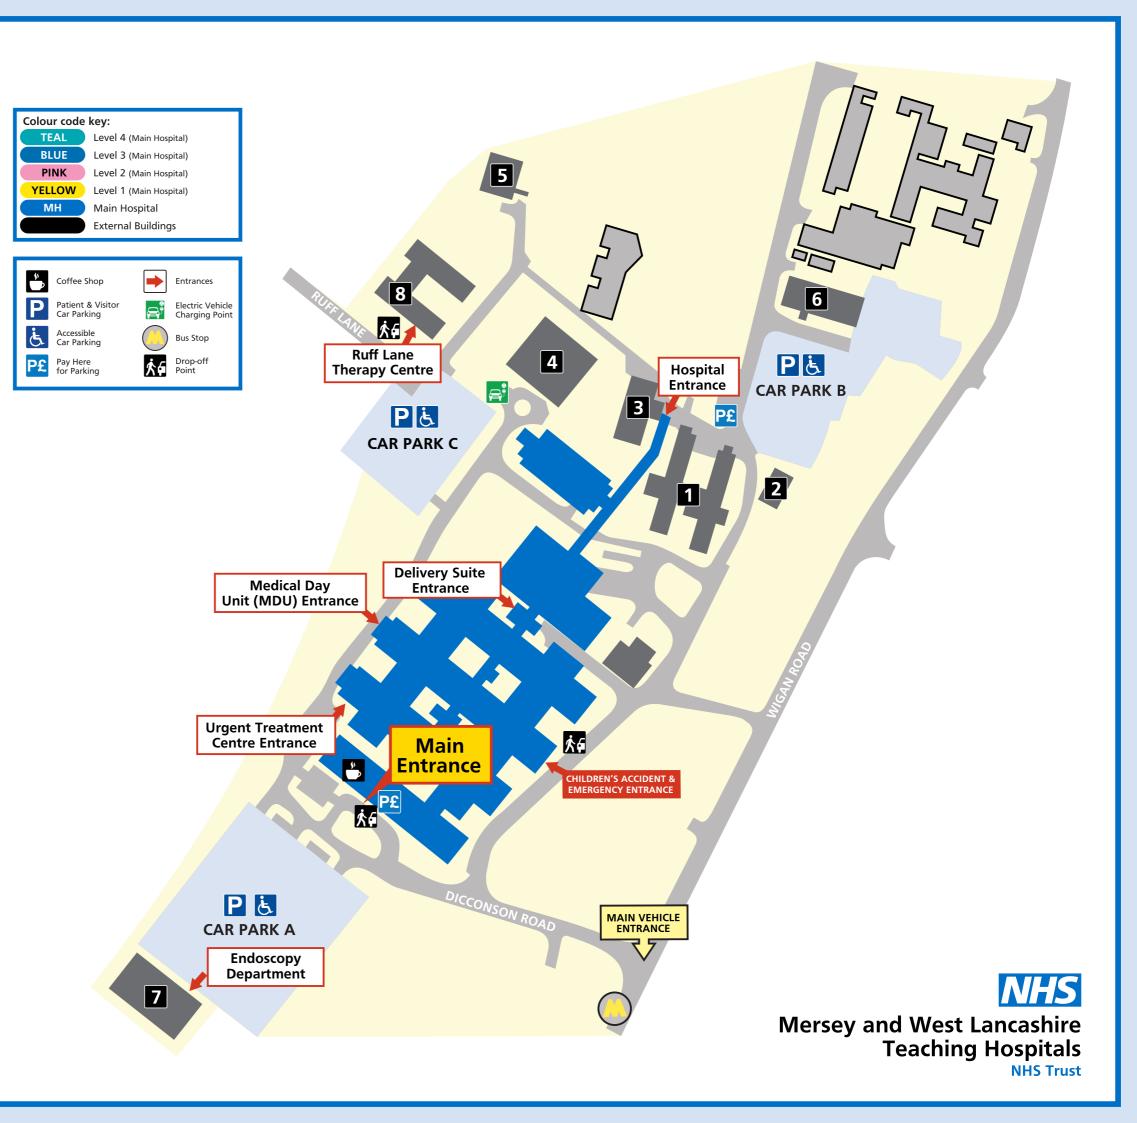

## **Ormskirk Hospital**

| Department / Ward                                       | Building | Level |
|---------------------------------------------------------|----------|-------|
|                                                         |          |       |
| A Ward<br>Audiology                                     | MH<br>MH | 2     |
| B Ward                                                  | MH       | 2     |
| Bickerstaffe House                                      | MH       | _     |
| Blood Tests                                             | МН       | 2     |
| Child Development Centre                                | 5        |       |
| Children's Accident & Emergency                         | MH       | 1     |
| Children's Outpatients                                  | MH       | 1     |
| Children's Ward                                         | MH       | 1     |
| Coffee Shop 🕒<br>CT Scanning                            | MH<br>MH | 2     |
| Delivery Suite                                          | MH       | 4     |
| Dermatology                                             | MH       | 2     |
| E Ward (Gynaecology & Urology)                          | МН       | 3     |
| Ear, Nose & Throat (ENT)                                | MH       | 2     |
| Education Centre                                        | 3        |       |
| Endoscopy                                               | 7        |       |
| Energy Centre                                           | 6        |       |
| Enquiries                                               | MH       | 2     |
| Estates & Facilities Department                         | 6<br>MH  | 2     |
| Eye Clinic ()<br>F Ward (Day Case Unit & Ophthalmology) | MH       | 2     |
| Family Planning Clinic                                  | 7        |       |
| Fracture Clinic                                         | МН       | 2     |
| G Ward (Post Operative Care Unit)                       | МН       | 3     |
| Gynaecology & Maternity Clinic                          | MH       | 2     |
| Health & Wellbeing Centre                               | 2        |       |
| H Ward (Orthopaedics)                                   | MH       | 3     |
| Hilldale                                                | 1        | _     |
| Joint Health Services                                   | MH       | 2     |
| Main Outpatients<br>Maternity Assessment Unit (MAU)     | MH<br>MH | 4     |
| Maternity Ward                                          | MH       | 3     |
| Maxillo Facial & Orthodontics                           | MH       | 3     |
| Medical Day Unit (MDU)                                  | МН       | 2     |
| Mortuary                                                | MH       | 1     |
| Neonatal Unit                                           | MH       | 3     |
| Occupational Therapy / Physiotherapy                    | MH       | 2     |
| Orthodontics                                            | MH       | 3     |
| Orthopaedics                                            | MH       | 2     |
| Pain Clinic<br>Pathology                                | MH<br>MH | 2     |
| Prayer Room / Quiet Room                                | MH       | 2     |
| Rehabilitation Services                                 | MH       | 2     |
| Restaurant                                              | МН       | 2     |
| Rowlands Pharmacy 🕂                                     | MH       | 2     |
| Ruff Lane Therapy Centre                                | 8        |       |
| Sanderson Library Resource Centre                       | 3        |       |
| Scarisbrick Centre & Inpatient Unit                     | 4        |       |
| Stores                                                  | MH       | 1     |
| Surgical Appliances                                     | MH<br>MH | 2     |
| Surgical Directorate<br>Theatres                        | MH       | 4     |
| Treatment Centre                                        | MH       | 2     |
| Ultrasound                                              | MH       | 2     |
| Urgent Treatment Centre                                 | МН       | 2     |
| Urology                                                 | MH       | 2     |
| WRVS Shop                                               | MH       | 2     |
| X-Ray                                                   | MH       | 2     |
|                                                         |          |       |