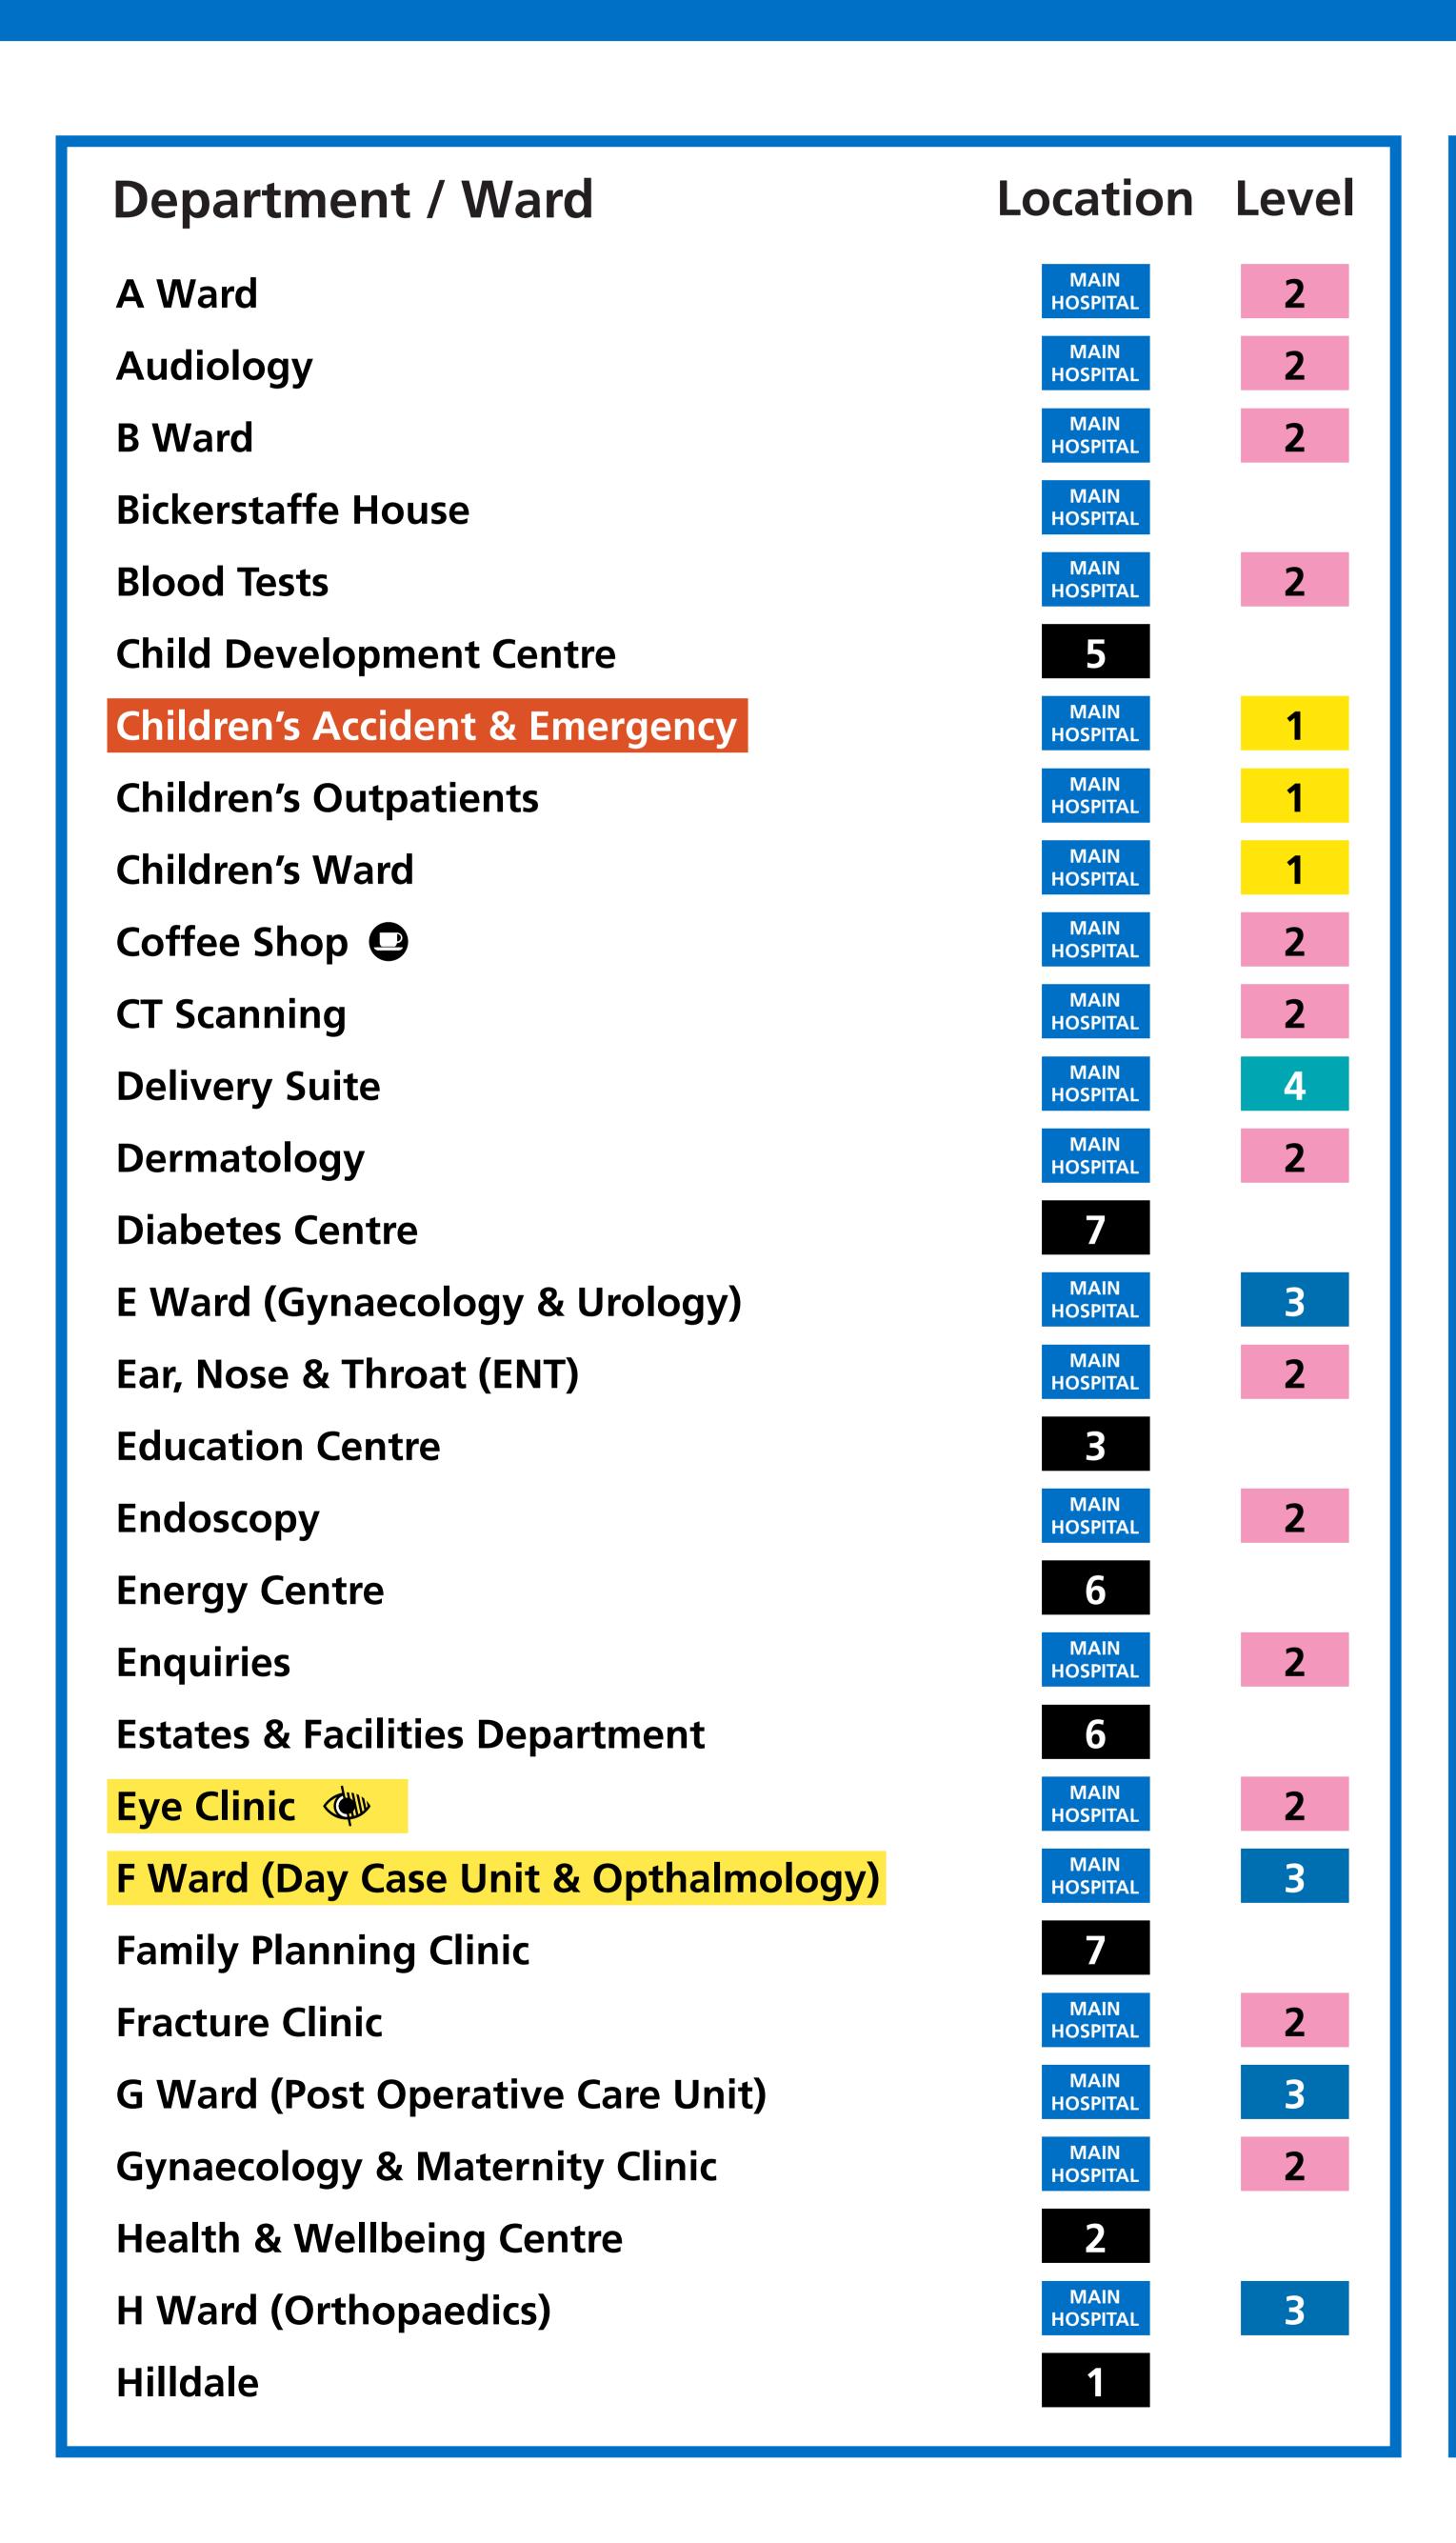

## Welcome to Ormskirk Hospital

| Denartment / Ward                    | Location         | Laval |
|--------------------------------------|------------------|-------|
| Department / Ward                    |                  | revei |
| Joint Health Services                | MAIN<br>HOSPITAL | 2     |
| Main Outpatients                     | MAIN<br>HOSPITAL | 2     |
| Maternity Assessment Unit (MAU)      | MAIN<br>HOSPITAL | 4     |
| Maternity Ward                       | MAIN<br>HOSPITAL | 3     |
| Maxillo Facial & Orthodontics        | MAIN<br>HOSPITAL | 3     |
| Medical Day Unit (MDU)               | MAIN<br>HOSPITAL | 2     |
| Mortuary                             | MAIN<br>HOSPITAL | 1     |
| Neonatal Unit                        | MAIN<br>HOSPITAL | 3     |
| Occupational Therapy / Physiotherapy | MAIN<br>HOSPITAL | 2     |
| Orthodontics                         | MAIN<br>HOSPITAL | 3     |
| Orthopaedics                         | MAIN<br>HOSPITAL | 2     |
| Pain Clinic                          | MAIN<br>HOSPITAL | 2     |
| Pathology                            | MAIN<br>HOSPITAL | 2     |
| Prayer Room / Quiet Room             | MAIN<br>HOSPITAL | 2     |
| Rehabilitation Services              | MAIN<br>HOSPITAL | 2     |
| Restaurant <b>(1)</b>                | MAIN<br>HOSPITAL | 2     |
| Rowlands Pharmacy 🖶                  | MAIN<br>HOSPITAL | 2     |
| Sanderson Library Resource Centre    | 3                |       |
| Scarsbrick Centre & Inpatient Unit   | 4                |       |
| Stores                               | MAIN<br>HOSPITAL | 1     |
| Surgical Appliances                  | MAIN<br>HOSPITAL | 2     |
| Surgical Directorate                 | MAIN<br>HOSPITAL | 3     |
| Theatres                             | MAIN<br>HOSPITAL | 4     |
| Treatment Centre                     | MAIN<br>HOSPITAL | 2     |
| Ultrasound                           | MAIN<br>HOSPITAL | 2     |
| Urgent Treatment Centre              | MAIN<br>HOSPITAL | 2     |
| Urology                              | MAIN<br>HOSPITAL | 2     |
| WRVS Shop                            | MAIN<br>HOSPITAL | 2     |
| X-Ray                                | MAIN<br>HOSPITAL | 2     |
|                                      |                  |       |