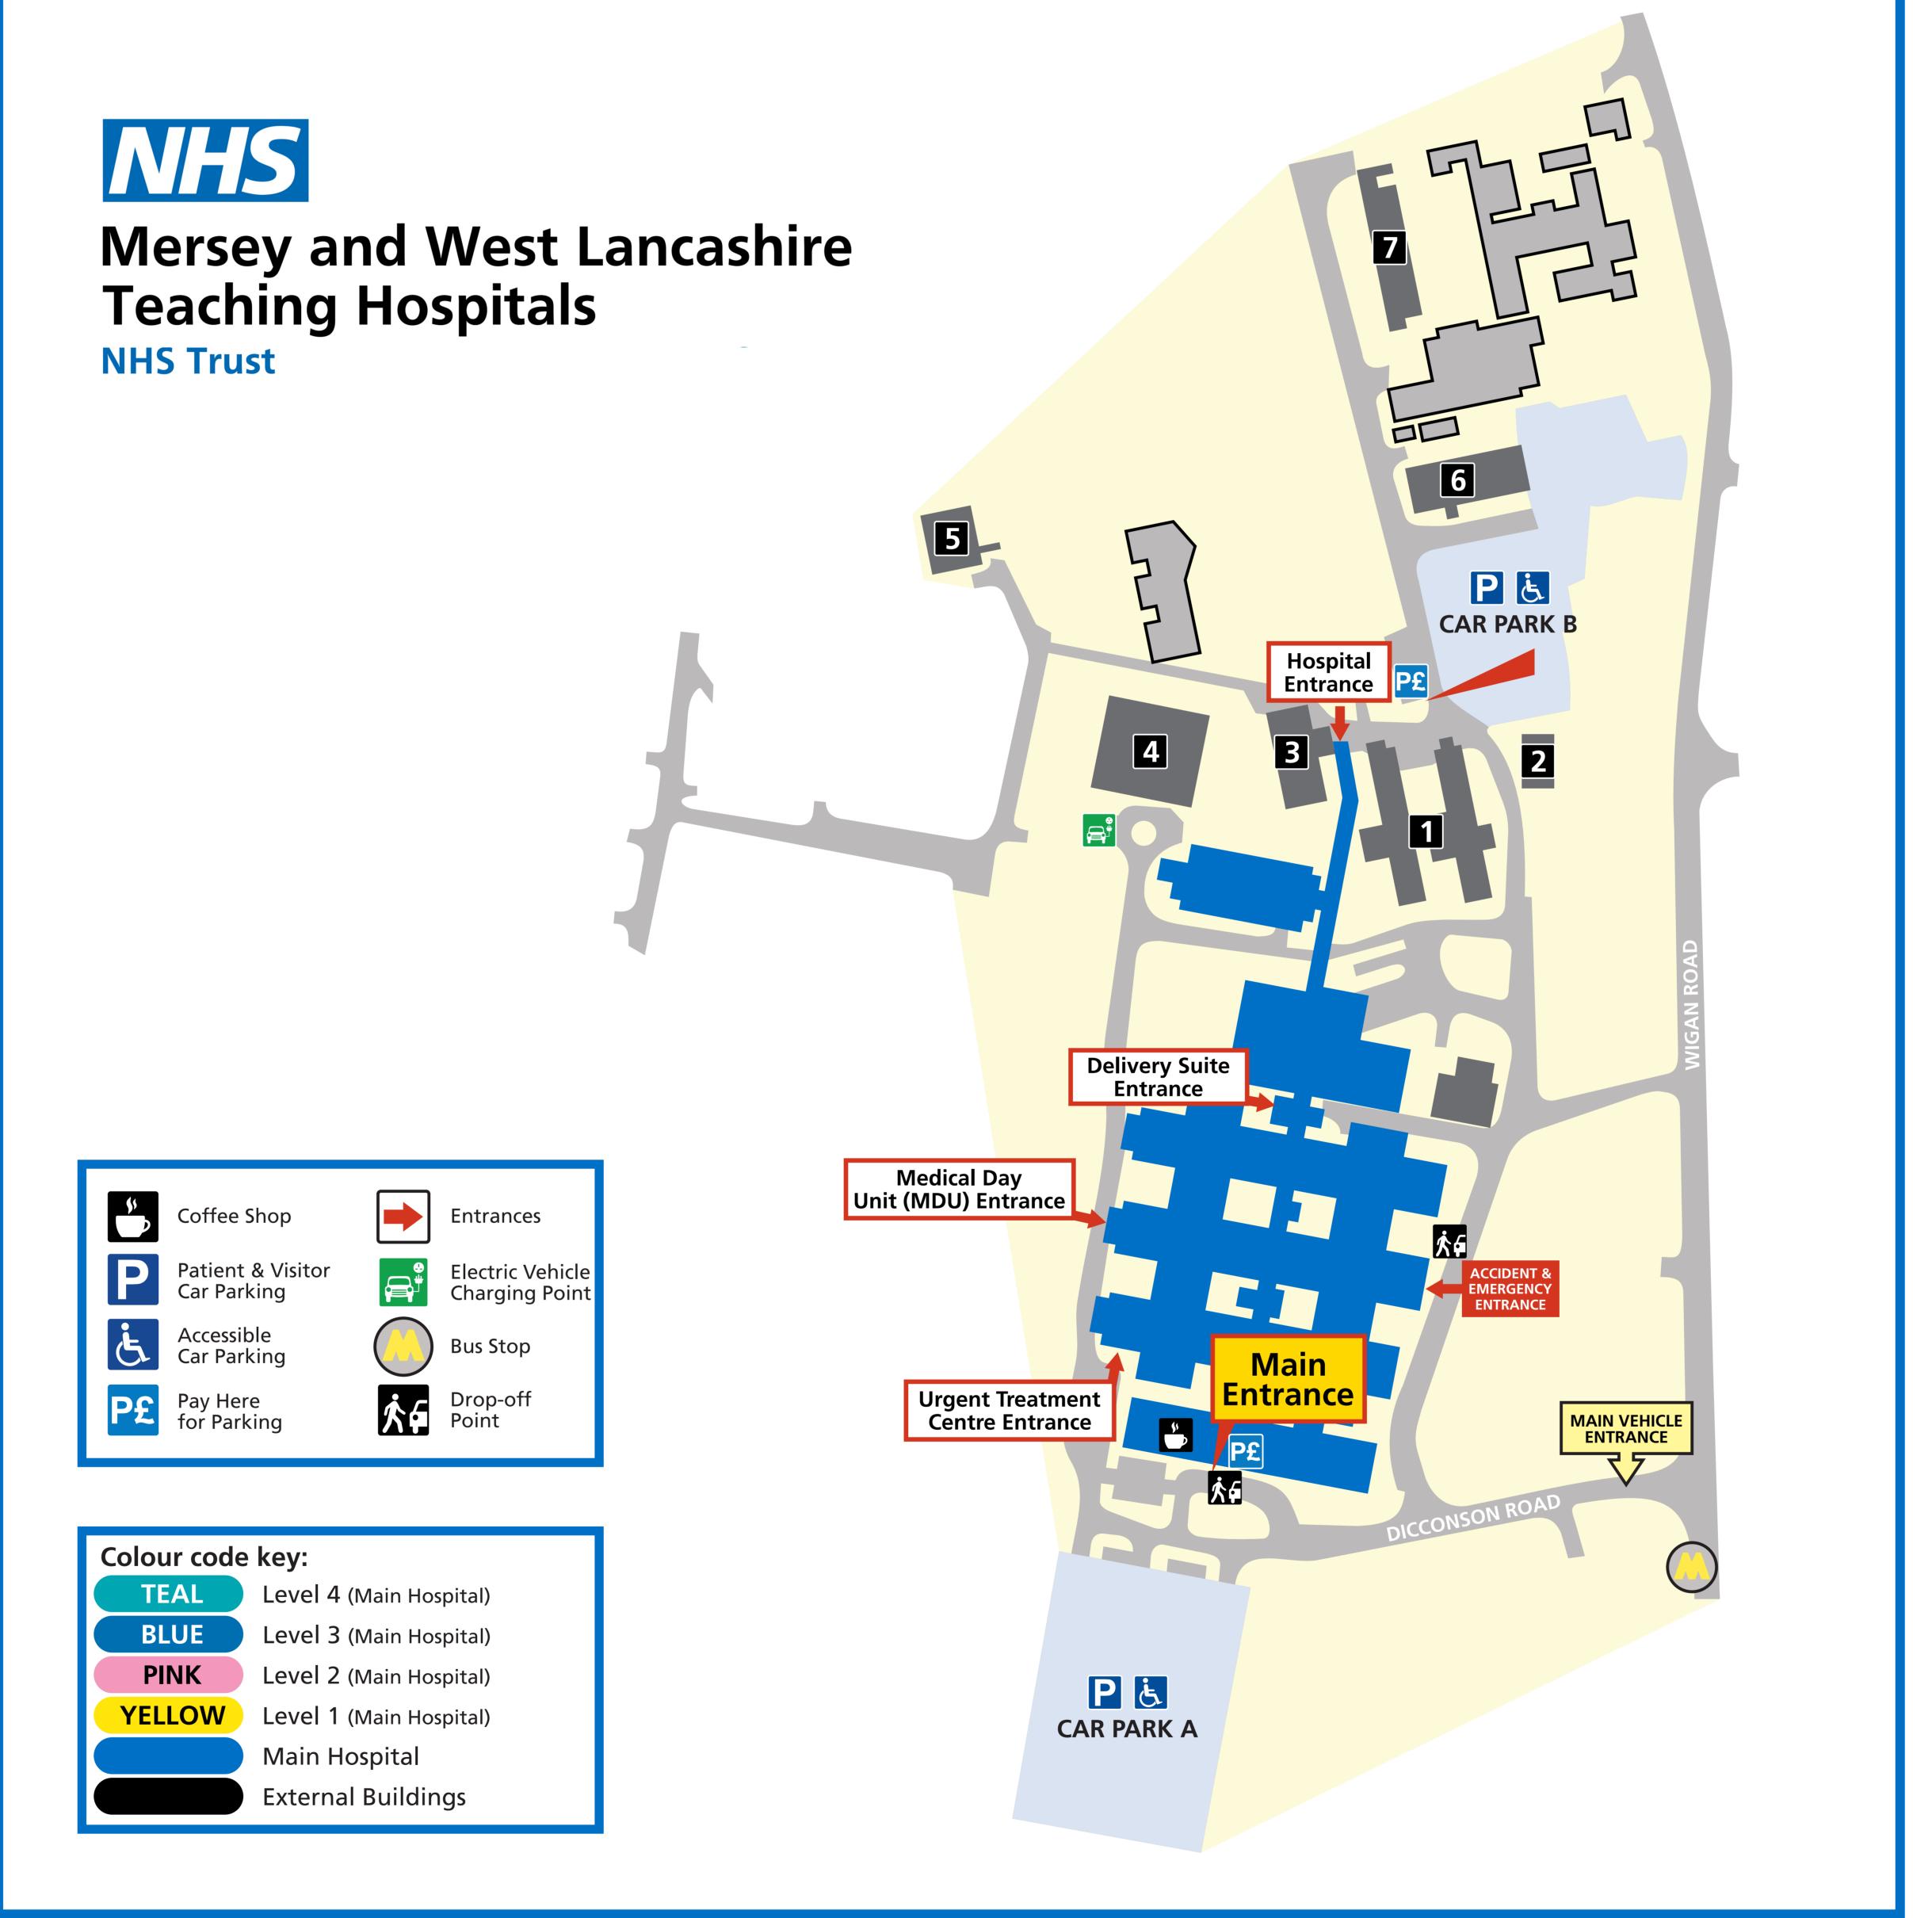

## Welcome to Ormskirk Hospital





| Denartment / Ward                    | Location         | Laval |
|--------------------------------------|------------------|-------|
| Department / Ward                    |                  | revei |
| Joint Health Services                | MAIN<br>HOSPITAL | 2     |
| Main Outpatients                     | MAIN<br>HOSPITAL | 2     |
| Maternity Assessment Unit (MAU)      | MAIN<br>HOSPITAL | 4     |
| Maternity Ward                       | MAIN<br>HOSPITAL | 3     |
| Maxillo Facial & Orthodontics        | MAIN<br>HOSPITAL | 3     |
| Medical Day Unit (MDU)               | MAIN<br>HOSPITAL | 2     |
| Mortuary                             | MAIN<br>HOSPITAL | 1     |
| Neonatal Unit                        | MAIN<br>HOSPITAL | 3     |
| Occupational Therapy / Physiotherapy | MAIN<br>H